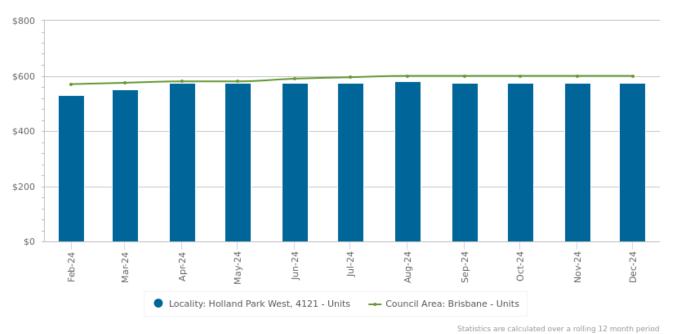

### **Unit: Median Rent**

Jan 2025

\$575/w

|          | Holland Park West | Brisbane |
|----------|-------------------|----------|
| Feb 2024 | \$530/w           | \$570/w  |
| Mar 2024 | \$550/w           | \$575/w  |
| Apr 2024 | \$575/w           | \$580/w  |
| May 2024 | \$575/w           | \$580/w  |
| Jun 2024 | \$575/w           | \$590/w  |
| Jul 2024 | \$575/w           | \$595/w  |
| Aug 2024 | \$580/w           | \$600/w  |
| Sep 2024 | \$575/w           | \$600/w  |
| Oct 2024 | \$575/w           | \$600/w  |
| Nov 2024 | \$575/w           | \$600/w  |
| Dec 2024 | \$575/w           | \$600/w  |

Statistics are calculated over a rolling 12 month period

statistics are careatated ever a roung 12 month period