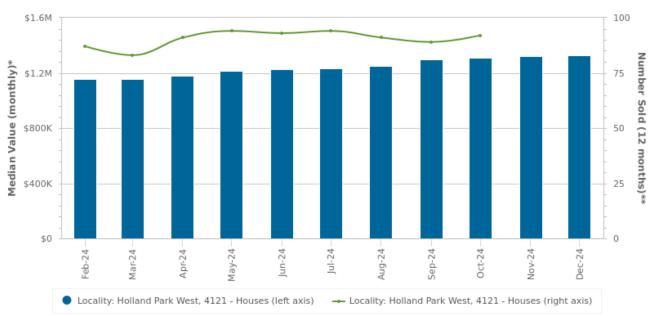

### House: Median Value vs Number Sold

92

Oct 202

|          | Median Value | Number Of Sold |
|----------|--------------|----------------|
| Feb 2024 | \$1,157,099  | 87             |
| Mar 2024 | \$1,155,987  | 83             |
| Apr 2024 | \$1,178,995  | 91             |
| May 2024 | \$1,216,090  | 94             |
| Jun 2024 | \$1,227,769  | 93             |
| Jul 2024 | \$1,234,106  | 94             |
| Aug 2024 | \$1,251,997  | 91             |
| Sep 2024 | \$1,295,322  | 89             |
| Oct 2024 | \$1,310,832  | 92             |
| Nov 2024 | \$1,323,400  | -              |
| Dec 2024 | \$1,325,544  | -              |
| Jan 2025 | -            | -              |

Statistics are calculated over a rolling 12 month period

\*Statistics are calculated at the end of the displayed month \*\*Statistics are calculated over a rolling 12 month period