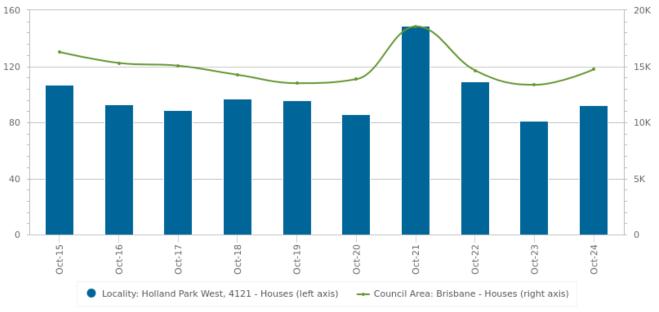

### House: Sales Per Annum

**92**Oct 2024

|          | Holland Park West | Brisbane |
|----------|-------------------|----------|
| Oct 2016 | 93                | 15291    |
| Oct 2017 | 89                | 15047    |
| Oct 2018 | 97                | 14236    |
| Oct 2019 | 96                | 13490    |
| Oct 2020 | 86                | 13859    |
| Oct 2021 | 149               | 18556    |
| Oct 2022 | 109               | 14619    |
| Oct 2023 | 81                | 13347    |
| Oct 2024 | 92                | 14740    |
| Oct 2025 | 0                 | 0        |