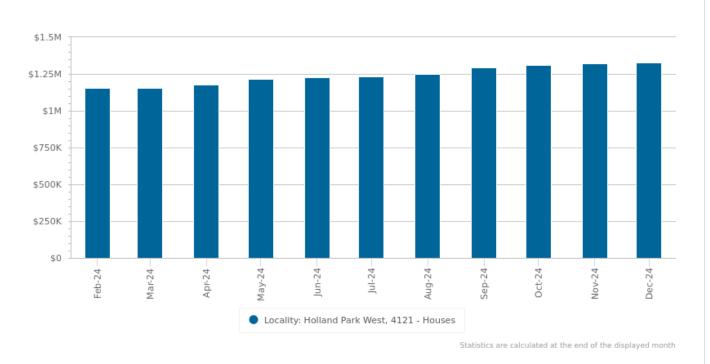

### House: Recent Median Value

\$1.33M

Dec 2024

|          | Holland Park West |
|----------|-------------------|
| Feb 2024 | \$1,157,099       |
| Mar 2024 | \$1,155,987       |
| Apr 2024 | \$1,178,995       |
| May 2024 | \$1,216,090       |
| Jun 2024 | \$1,227,769       |
| Jul 2024 | \$1,234,106       |
| Aug 2024 | \$1,251,997       |
| Sep 2024 | \$1,295,322       |
| Oct 2024 | \$1,310,832       |
| Nov 2024 | \$1,323,400       |
| Dec 2024 | \$1,325,544       |
| Jan 2025 | -                 |

Statistics are calculated at the end of the displayed month