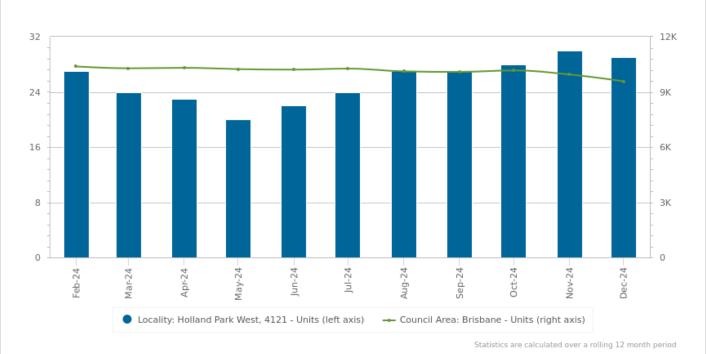

# **Unit: Total Properties Listed**

29

Dec 202

|          | Holland Park West | Brisbane |
|----------|-------------------|----------|
| Feb 2024 | 27                | 10,380   |
| Mar 2024 | 24                | 10,280   |
| Apr 2024 | 23                | 10,308   |
| May 2024 | 20                | 10,236   |
| Jun 2024 | 22                | 10,209   |
| Jul 2024 | 24                | 10,263   |
| Aug 2024 | 27                | 10,114   |
| Sep 2024 | 27                | 10,088   |
| Oct 2024 | 28                | 10,163   |
| Nov 2024 | 30                | 9,945    |
| Dec 2024 | 29                | 9,575    |
| Jan 2025 | -                 | -        |

Statistics are calculated over a rolling 12 month period