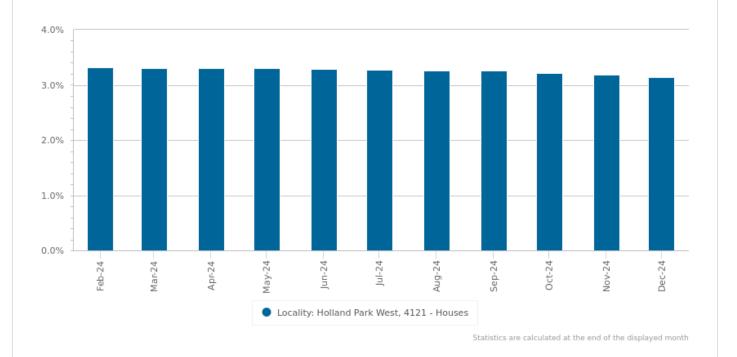

### House: Value Based Rental Yield

3.1%

Dec 202

|          | Holland Park West |
|----------|-------------------|
| Feb 2024 | 3.3%              |
| Mar 2024 | 3.3%              |
| Apr 2024 | 3.3%              |
| May 2024 | 3.3%              |
| Jun 2024 | 3.3%              |
| Jul 2024 | 3.3%              |
| Aug 2024 | 3.3%              |
| Sep 2024 | 3.3%              |
| Oct 2024 | 3.2%              |
| Nov 2024 | 3.2%              |
| Dec 2024 | 3.1%              |
| Jan 2025 | -                 |

Statistics are calculated at the end of the displayed month