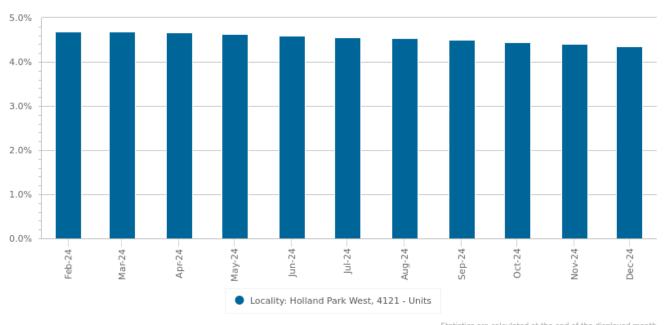

### **Unit: Value Based Rental Yield**

4.4%

Dec 2024

|          | Holland Park West |
|----------|-------------------|
| Feb 2024 | 4.7%              |
| Mar 2024 | 4.7%              |
| Apr 2024 | 4.7%              |
| May 2024 | 4.6%              |
| Jun 2024 | 4.6%              |
| Jul 2024 | 4.6%              |
| Aug 2024 | 4.5%              |
| Sep 2024 | 4.5%              |
| Oct 2024 | 4.4%              |
| Nov 2024 | 4.4%              |
| Dec 2024 | 4.4%              |
| Jan 2025 | -                 |