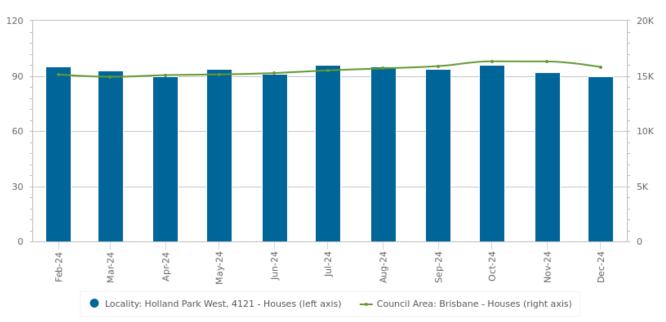

# **House: Total Properties Listed**

90

Dec 202

|          | Holland Park West | Brisbane |
|----------|-------------------|----------|
| Feb 2024 | 95                | 15,123   |
| Mar 2024 | 93                | 14,914   |
| Apr 2024 | 90                | 15,068   |
| May 2024 | 94                | 15,132   |
| Jun 2024 | 91                | 15,253   |
| Jul 2024 | 96                | 15,503   |
| Aug 2024 | 95                | 15,677   |
| Sep 2024 | 94                | 15,887   |
| Oct 2024 | 96                | 16,318   |
| Nov 2024 | 92                | 16,304   |
| Dec 2024 | 90                | 15,804   |
| Jan 2025 | -                 | -        |