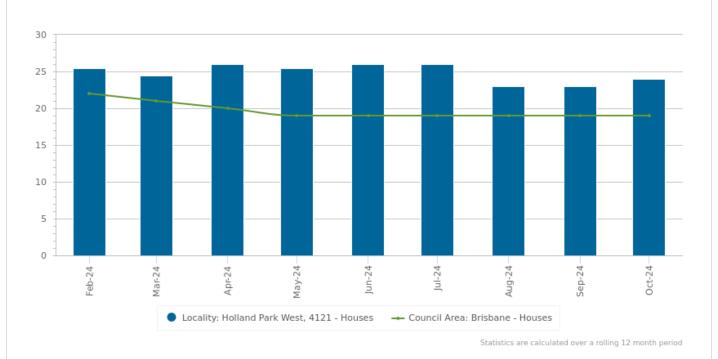

# **House: Total Properties Listed**

90

Dec 202

|          | Holland Park West | Brisbane |
|----------|-------------------|----------|
| Feb 2024 | 95                | 15,123   |
| Mar 2024 | 93                | 14,914   |
| Apr 2024 | 90                | 15,068   |
| May 2024 | 94                | 15,132   |
| Jun 2024 | 91                | 15,253   |
| Jul 2024 | 96                | 15,503   |
| Aug 2024 | 95                | 15,677   |
| Sep 2024 | 94                | 15,887   |
| Oct 2024 | 96                | 16,318   |
| Nov 2024 | 92                | 16,304   |
| Dec 2024 | 90                | 15,804   |
| Jan 2025 | -                 | -        |

Statistics are calculated over a rolling 12 month period