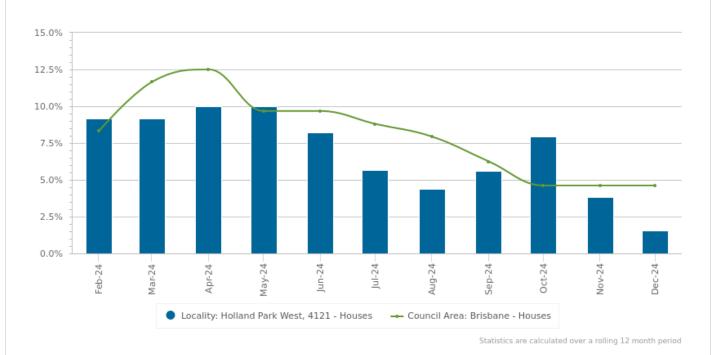

# House: Change in Rental Rate

1.5%

Dec 202

|          | Holland Park West | Brisbane |
|----------|-------------------|----------|
| Feb 2024 | 9.2%              | 8.3%     |
| Mar 2024 | 9.2%              | 11.7%    |
| Apr 2024 | 10.0%             | 12.5%    |
| May 2024 | 10.0%             | 9.7%     |
| Jun 2024 | 8.2%              | 9.7%     |
| Jul 2024 | 5.7%              | 8.8%     |
| Aug 2024 | 4.4%              | 7.9%     |
| Sep 2024 | 5.6%              | 6.3%     |
| Oct 2024 | 7.9%              | 4.6%     |
| Nov 2024 | 3.8%              | 4.6%     |
| Dec 2024 | 1.5%              | 4.6%     |
| Jan 2025 | -                 | -        |

Statistics are calculated over a rolling 12 month period