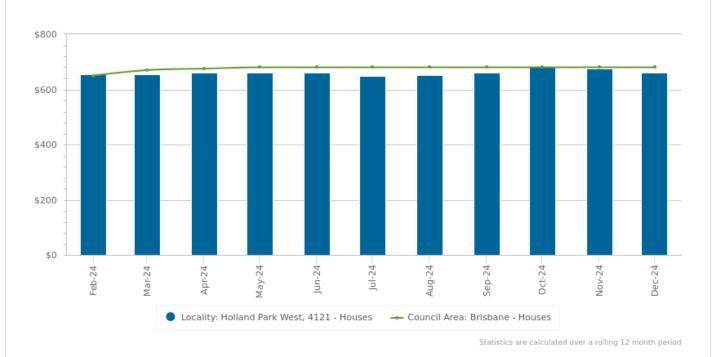

### House: Median Rent

\$660/w Dec 2024

|          | Holland Park West | Brisbane |
|----------|-------------------|----------|
| Feb 2024 | \$655/w           | \$650/w  |
| Mar 2024 | \$655/w           | \$670/w  |
| Apr 2024 | \$660/w           | \$675/w  |
| May 2024 | \$660/w           | \$680/w  |
| Jun 2024 | \$660/w           | \$680/w  |
| Jul 2024 | \$650/w           | \$680/w  |
| Aug 2024 | \$653/w           | \$680/w  |
| Sep 2024 | \$660/w           | \$680/w  |
| Oct 2024 | \$680/w           | \$680/w  |
| Nov 2024 | \$675/w           | \$680/w  |
| Dec 2024 | \$660/w           | \$680/w  |
| Jan 2025 | -                 | -        |

Statistics are calculated over a rolling 12 month period