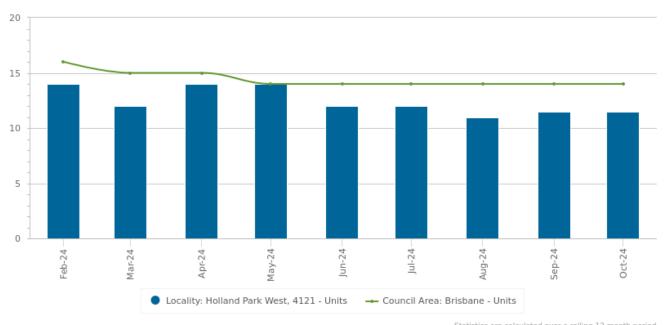

# **Unit: Median Days On Market**

Oct 2024

|          | Holland Park West | Brisbane |
|----------|-------------------|----------|
| Feb 2024 | 14                | 16       |
| Mar 2024 | 12                | 15       |
| Apr 2024 | 14                | 15       |
| May 2024 | 14                | 14       |
| Jun 2024 | 12                | 14       |
| Jul 2024 | 12                | 14       |
| Aug 2024 | 11                | 14       |
| Sep 2024 | 11.5              | 14       |
| Oct 2024 | 11.5              | 14       |
| Nov 2024 | -                 | -        |
| Dec 2024 | -                 | -        |
| Jan 2025 | -                 | -        |

Statistics are calculated over a rolling 12 month period