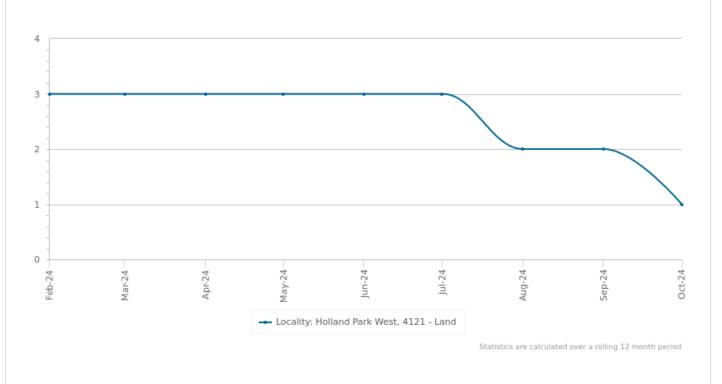

### Land: Median Value vs Number Sold

-

Oct 2024

|          | Median Value | Number Of Sold |
|----------|--------------|----------------|
| Feb 2024 | -            | 3              |
| Mar 2024 | -            | 3              |
| Apr 2024 | -            | 3              |
| May 2024 | -            | 3              |
| Jun 2024 | -            | 3              |
| Jul 2024 | -            | 3              |
| Aug 2024 | -            | 2              |
| Sep 2024 | -            | 2              |
| Oct 2024 | -            | 1              |
| Nov 2024 | -            | -              |
| Dec 2024 | -            | -              |
| Jan 2025 | -            | -              |

Statistics are calculated over a rolling 12 month period