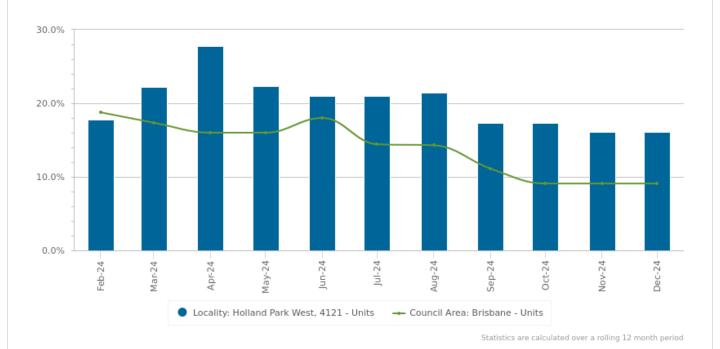

# **Unit: Change in Rental Rate**

16.2%

Dec 202

|          | Holland Park West | Brisbane |
|----------|-------------------|----------|
| Feb 2024 | 17.8%             | 18.8%    |
| Mar 2024 | 22.2%             | 17.3%    |
| Apr 2024 | 27.8%             | 16.0%    |
| May 2024 | 22.3%             | 16.0%    |
| Jun 2024 | 21.1%             | 18.0%    |
| Jul 2024 | 21.1%             | 14.4%    |
| Aug 2024 | 21.5%             | 14.3%    |
| Sep 2024 | 17.3%             | 11.1%    |
| Oct 2024 | 17.3%             | 9.1%     |
| Nov 2024 | 16.2%             | 9.1%     |
| Dec 2024 | 16.2%             | 9.1%     |
| Jan 2025 | -                 | -        |

Statistics are calculated over a rolling 12 month period