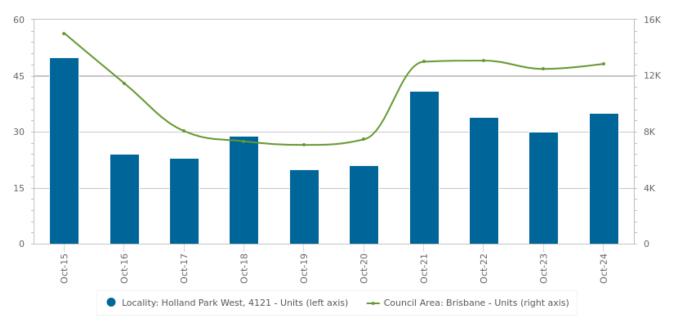

### **Unit: Sales Per Annum**

35

Oct 2024

|          | Holland Park West | Brisbane |
|----------|-------------------|----------|
| Oct 2016 | 24                | 11451    |
| Oct 2017 | 23                | 8039     |
| Oct 2018 | 29                | 7313     |
| Oct 2019 | 20                | 7055     |
| Oct 2020 | 21                | 7454     |
| Oct 2021 | 41                | 13000    |
| Oct 2022 | 34                | 13076    |
| Oct 2023 | 30                | 12481    |
| Oct 2024 | 35                | 12845    |
| Oct 2025 | 0                 | 0        |