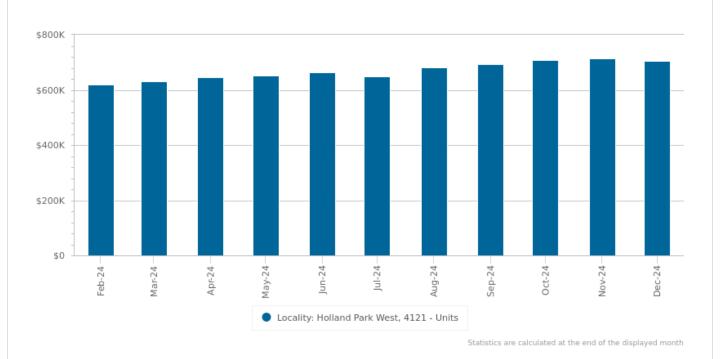

### **Unit: Recent Median Value**

\$704K

Dec 202

|          | Holland Park West |
|----------|-------------------|
| Feb 2024 | \$618,247         |
| Mar 2024 | \$631,237         |
| Apr 2024 | \$646,886         |
| May 2024 | \$652,990         |
| Jun 2024 | \$662,331         |
| Jul 2024 | \$649,186         |
| Aug 2024 | \$681,252         |
| Sep 2024 | \$693,579         |
| Oct 2024 | \$707,336         |
| Nov 2024 | \$713,572         |
| Dec 2024 | \$704,399         |
| Jan 2025 | -                 |

Statistics are calculated at the end of the displayed month