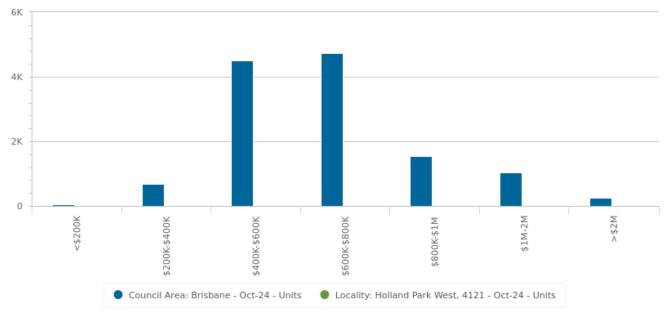

# **Unit: Sales By Price**

\$24.25M

ct 2024

|               | Holland Park West | Brisbane |
|---------------|-------------------|----------|
| <\$200K       | -                 | 49       |
| \$200K-\$400K | -                 | 678      |
| \$400K-\$600K | 9                 | 4,501    |
| \$600K-\$800K | 20                | 4,746    |
| \$800K-\$1M   | 5                 | 1,555    |
| \$1M-\$2M     | -                 | 1,045    |
| >\$2M         | 1                 | 262      |