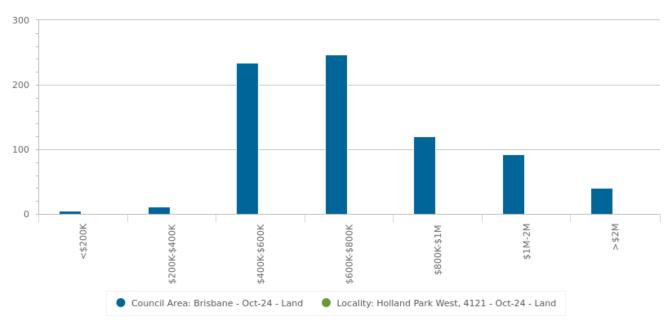

# **Land: Sales By Price**

|               | Holland Park West | Brisbane |
|---------------|-------------------|----------|
| <\$200K       | -                 | 5        |
| \$200K-\$400K | -                 | 11       |
| \$400K-\$600K | -                 | 234      |
| \$600K-\$800K | -                 | 247      |
| \$800K-\$1M   | -                 | 120      |
| \$1M-\$2M     | 1                 | 93       |
| >\$2M         | -                 | 41       |