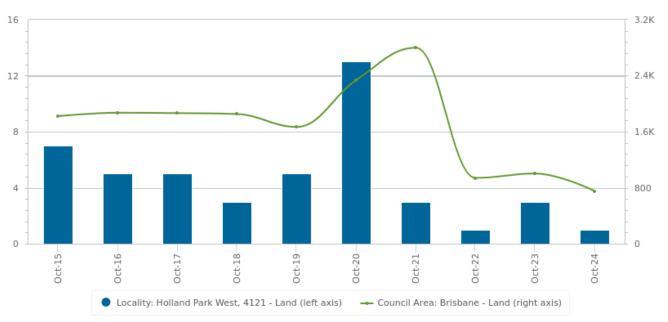

### Land: Sales Per Annum

-

Oct 2024

|          | Holland Park West | Brisbane |
|----------|-------------------|----------|
| Oct 2016 | 5                 | 1871     |
| Oct 2017 | 5                 | 1865     |
| Oct 2018 | 3                 | 1852     |
| Oct 2019 | 5                 | 1668     |
| Oct 2020 | 13                | 2339     |
| Oct 2021 | 3                 | 2799     |
| Oct 2022 | 1                 | 940      |
| Oct 2023 | 3                 | 1002     |
| Oct 2024 | 1                 | 751      |
| Oct 2025 | 0                 | 0        |