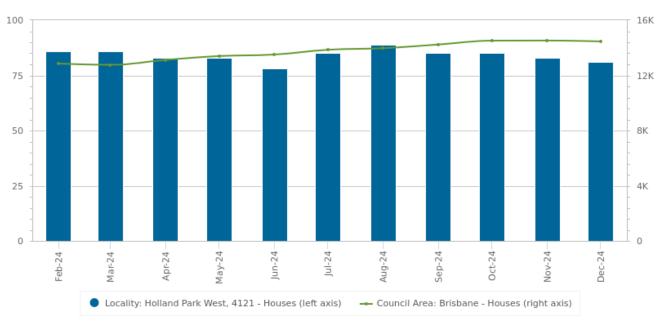

### House: Sales Per Annum

**92**Oct 2024

|          | Holland Park West | Brisbane |
|----------|-------------------|----------|
| Oct 2016 | 93                | 15291    |
| Oct 2017 | 89                | 15047    |
| Oct 2018 | 97                | 14236    |
| Oct 2019 | 96                | 13490    |
| Oct 2020 | 86                | 13859    |
| Oct 2021 | 149               | 18556    |
| Oct 2022 | 109               | 14619    |
| Oct 2023 | 81                | 13347    |
| Oct 2024 | 92                | 14740    |
| Oct 2025 | 0                 | 0        |