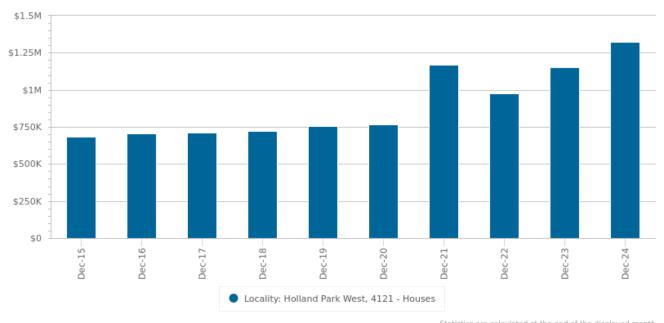

### House: Median Value

\$1.33M

ec 2024

|          | Holland Park West |
|----------|-------------------|
| Dec 2016 | \$708,255         |
| Dec 2017 | \$712,671         |
| Dec 2018 | \$720,619         |
| Dec 2019 | \$753,335         |
| Dec 2020 | \$767,147         |
| Dec 2021 | \$1,168,752       |
| Dec 2022 | \$974,645         |
| Dec 2023 | \$1,150,086       |
| Dec 2024 | \$1,325,544       |
| Dec 2025 | -                 |

Statistics are calculated at the end of the displayed month

Statistics are calculated at the end of the displayed month