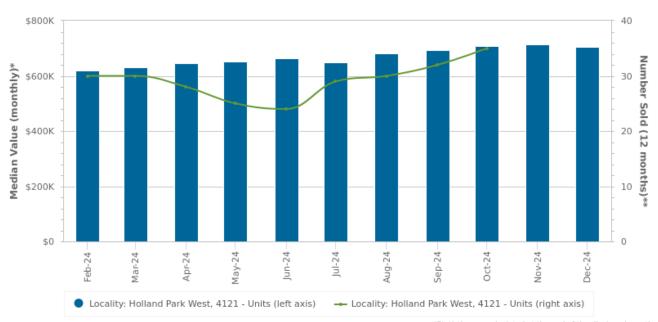

### **Unit: Median Value vs Number Sold**

35

|          | Median Value | Number Of Sold |
|----------|--------------|----------------|
| Feb 2024 | \$618,247    | 30             |
| Mar 2024 | \$631,237    | 30             |
| Apr 2024 | \$646,886    | 28             |
| May 2024 | \$652,990    | 25             |
| Jun 2024 | \$662,331    | 24             |
| Jul 2024 | \$649,186    | 29             |
| Aug 2024 | \$681,252    | 30             |
| Sep 2024 | \$693,579    | 32             |
| Oct 2024 | \$707,336    | 35             |
| Nov 2024 | \$713,572    | -              |
| Dec 2024 | \$704,399    | -              |
| Jan 2025 | -            | -              |

Statistics are calculated over a rolling 12 month period

\*Statistics are calculated at the end of the displayed month \*\*Statistics are calculated over a rolling 12 month period