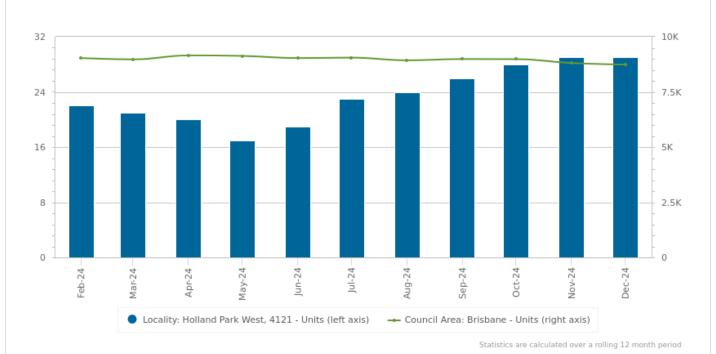

### **Unit: Sales Per Annum**

35

Oct 2024

|          | Holland Park West | Brisbane |
|----------|-------------------|----------|
| Oct 2016 | 24                | 11451    |
| Oct 2017 | 23                | 8039     |
| Oct 2018 | 29                | 7313     |
| Oct 2019 | 20                | 7055     |
| Oct 2020 | 21                | 7454     |
| Oct 2021 | 41                | 13000    |
| Oct 2022 | 34                | 13076    |
| Oct 2023 | 30                | 12481    |
| Oct 2024 | 35                | 12845    |
| Oct 2025 | 0                 | 0        |