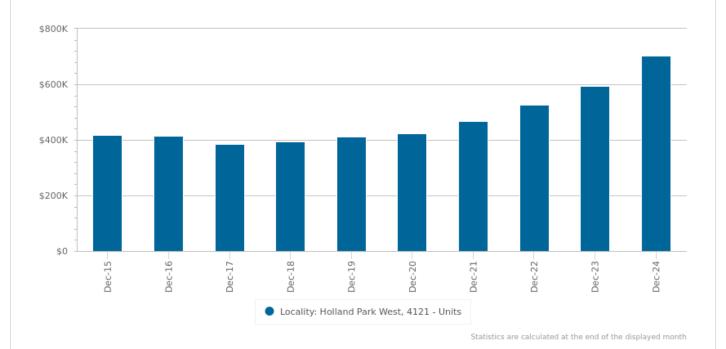

### **Unit: Median Value**

\$704K

ec 2024

|          | Holland Park West |
|----------|-------------------|
| Dec 2016 | \$415,587         |
| Dec 2017 | \$383,999         |
| Dec 2018 | \$394,682         |
| Dec 2019 | \$412,655         |
| Dec 2020 | \$422,117         |
| Dec 2021 | \$467,404         |
| Dec 2022 | \$527,814         |
| Dec 2023 | \$592,994         |
| Dec 2024 | \$704,399         |
| Dec 2025 | -                 |