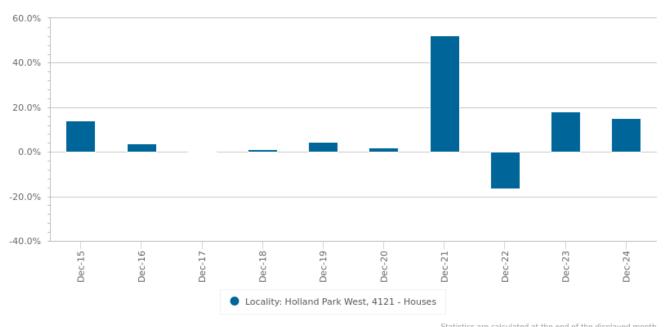

# House: Change In Median Value

15.3%

Dec 2024

|          | Holland Park West |
|----------|-------------------|
| Dec 2016 | 3.8%              |
| Dec 2017 | 0.6%              |
| Dec 2018 | 1.1%              |
| Dec 2019 | 4.5%              |
| Dec 2020 | 1.8%              |
| Dec 2021 | 52.4%             |
| Dec 2022 | -16.6%            |
| Dec 2023 | 18.0%             |
| Dec 2024 | 15.3%             |
| Dec 2025 | -                 |