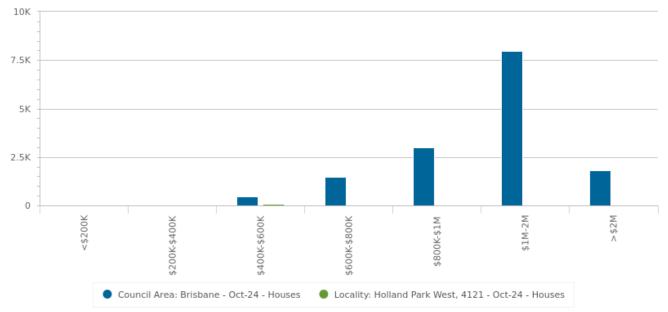

### **House: Sales By Price**

\$128.66M

Oct 2024

|               | Holland Park West | Brisbane |
|---------------|-------------------|----------|
| <\$200K       | -                 | 3        |
| \$200K-\$400K | -                 | 28       |
| \$400K-\$600K | -                 | 456      |
| \$600K-\$800K | 2                 | 1,466    |
| \$800K-\$1M   | 14                | 2,995    |
| \$1M-\$2M     | 67                | 7,964    |
| >\$2M         | 9                 | 1,811    |