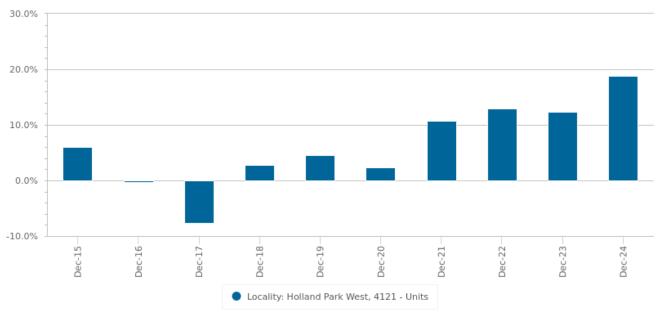

# **Unit: Change In Median Value**

18.8%

Dec 202

|          | Holland Park West |
|----------|-------------------|
| Dec 2016 | -0.3%             |
| Dec 2017 | -7.6%             |
| Dec 2018 | 2.8%              |
| Dec 2019 | 4.6%              |
| Dec 2020 | 2.3%              |
| Dec 2021 | 10.7%             |
| Dec 2022 | 12.9%             |
| Dec 2023 | 12.3%             |
| Dec 2024 | 18.8%             |
| Dec 2025 | -                 |